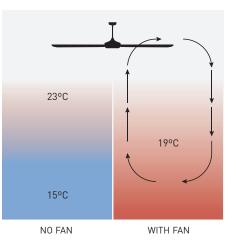

WINTER MODE (CW rotation)

The air flow upwards, minimizes the

differential temperature from roof to floor.

**Remote control** by radiofrequency, with wall bracket, included.

#### SUMMER MODE (CCW rotation) The airflow projected downwards, improves the feeling of well-being.