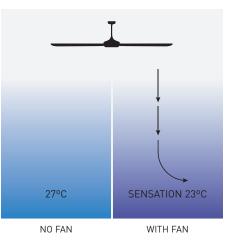

#### SUMMER MODE (CCW rotation) The airflow projected downwards, improves the feeling of well-being.