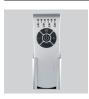

WINTER MODE (CW rotation)

The air flow upwards, minimizes the

differential temperature from roof to floor.

**Remote control** by radiofrequency, with wall bracket, included.