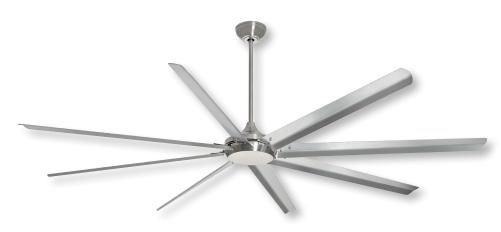

# CEILING FAN HTB-2500/3000 Series

Large-diameter ceiling fan. Models Ø 250 cm and 300 cm.

### Characteristics

- Steel body protected with Epoxy paint.
- Anticorrosion treatment c3 medium grade and stainless steel screw.
- 8-blade propeller (aluminum).
- DC brushless motor.
- Remote control by radiofrequency, with wall bracket, included.
- 6 operating speeds.
- Programmable disconnection timer (1h, 2h, 4h, 8h).
- Change rotation direction included in remote.
- Steel safety cable.
- IPX0.