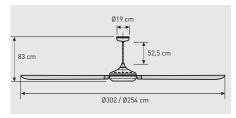

# CEILING FAN HTB-2500/3000 Series





Large-diameter ceiling fan. Models Ø 250 cm and 300 cm.

### Characteristics

- Steel body protected with Epoxy paint.
- Anticorrosion treatment c3 medium grade and stainless steel screw.
- 8-blade propeller (aluminum).
- DC brushless motor.
- Remote control by radiofrequency, with wall bracket, included.
- 6 operating speeds.
- Programmable disconnection timer (1h, 2h, 4h, 8h).
- Change rotation direction included in remote.
- Steel safety cable.
- IPX0.



WINTER MODE (CW rotation)

The air flow upwards, minimizes the

differential temperature from roof to floor.

**Remote control** by radiofrequency, with wall bracket, included.

## DIMENSIONS (mm)



#### **Recommended distance between fans**



 Ceiling height (m)
 4
 6
 8
 >10

 HTB-2500
 Distance L (m)
 7
 9
 11
 12

 HTB-3000
 Distance L (m)
 8
 10
 12
 13

 Minimum installation ceiling height: 4,5 m.
 4
 10
 13
 13

#### SUMMER MODE (CCW rotation) The airflow projected downwards, improves the feeling of well-being.





#### **TECHNICAL CHARACTERISTICS**

| Model    | Voltage<br>50-60 Hz<br>(V) | Nominal<br>power<br>(W) | Intensity<br>(A) | Aiflow*<br>(m³/h) | Maximum<br>air output<br>speed<br>(m/s) | Maximum<br>sound power<br>level<br>(dB(A)) | Nº<br>speeds | Speeds<br>(r.p.m.) | Colour | Weight<br>(kg) |
|----------|----------------------------|-------------------------|------------------|-------------------|-----------------------------------------|---------------------------