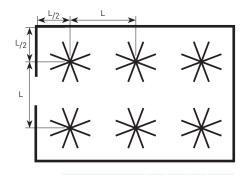

#### **Recommended distance between fans**

 Ceiling height (m)
 4
 6
 8
 >10

 HTB-2500
 Distance L (m)
 7
 9
 11
 12

 HTB-3000
 Distance L (m)
 8
 10
 12
 13

 Minimum installation ceiling height: 4,5 m.
 4
 10
 13
 13